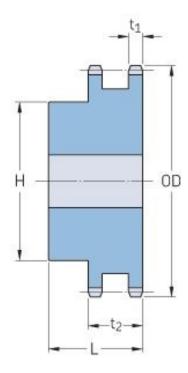

## PHS 140-2BH24

| Pitch P (in)   | 1.75  |
|----------------|-------|
| No. of teeth   | 24    |
| Diameter (in)  | 14.34 |
| Min. bore (in) | 1.75  |
| Max. bore (in) | 5.25  |
| Hub H (in)     | 7     |
| Hub L (in)     | 4     |
| Weight (lbs)   | 104   |
|                |       |