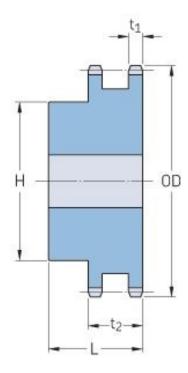

## PHS 120-2BH24

| Pitch P (in)   | 1.5   |
|----------------|-------|
| No. of teeth   | 24    |
| Diameter (in)  | 12.29 |
| Min. bore (in) | 1.5   |
| Max. bore (in) | 4.5   |
| Hub H (in)     | 6.5   |
| Hub L (in)     | 4     |
| Weight (lbs)   | 79    |
|                |       |