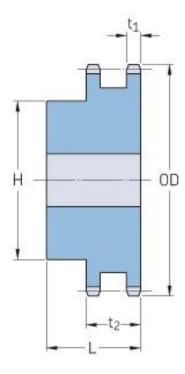

## PHS 50-2BH84

| Pitch P (in)   | 0.63  |
|----------------|-------|
| No. of teeth   | 84    |
| Diameter (in)  | 17.08 |
| Min. bore (in) | 1.31  |
| Max. bore (in) | 3     |
| Hub H (in)     | 4.5   |
| Hub L (in)     | 2.38  |
| Weight (lbs)   | 51.64 |