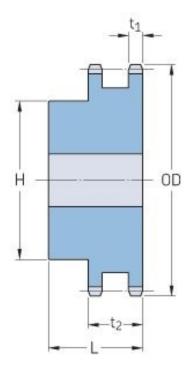

## PHS 50-2BH76

| Pitch P (in)   | 0.63  |
|----------------|-------|
| No. of teeth   | 76    |
| Diameter (in)  | 15.49 |
| Min. bore (in) | 1.31  |
| Max. bore (in) | 3     |
| Hub H (in)     | 4.5   |
| Hub L (in)     | 2.38  |
| Weight (lbs)   | 45.64 |
|                |       |