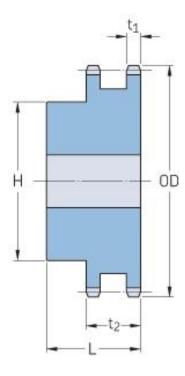

## PHS 50-2BH68

| Pitch P (in)   | 0.63  |
|----------------|-------|
| No. of teeth   | 68    |
| Diameter (in)  | 13.89 |
| Min. bore (in) | 1.31  |
| Max. bore (in) | 3     |
| Hub H (in)     | 4.5   |
| Hub L (in)     | 2.38  |
| Weight (lbs)   | 44.98 |