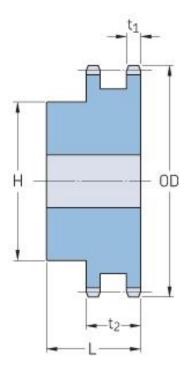

## PHS 50-2BH14

| Pitch P (in)   | 0.63 |
|----------------|------|
| No. of teeth   | 14   |
| Diameter (in)  | 3.11 |
| Min. bore (in) | 0.63 |
| Max. bore (in) | 1.38 |
| Hub H (in)     | 2.06 |
| Hub L (in)     | 1.75 |
| Weight (lbs)   | 1.86 |