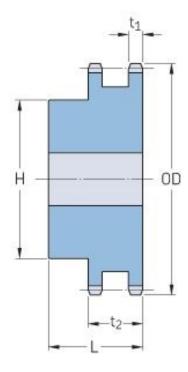

## PHS 40-2BH96

| Pitch P (in)   | 0.5   |
|----------------|-------|
| No. of teeth   | 96    |
| Diameter (in)  | 15.57 |
| Min. bore (in) | 1.19  |
| Max. bore (in) | 2.75  |
| Hub H (in)     | 4.25  |
| Hub L (in)     | 2.13  |
| Weight (lbs)   | 39.5  |
|                |       |