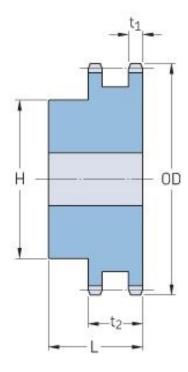

## PHS 40-2BH84

| Pitch P (in)   | 0.5   |
|----------------|-------|
| No. of teeth   | 84    |
| Diameter (in)  | 13.66 |
| Min. bore (in) | 1.19  |
| Max. bore (in) | 2.75  |
| Hub H (in)     | 4.25  |
| Hub L (in)     | 2.13  |
| Weight (lbs)   | 36.24 |
|                |       |