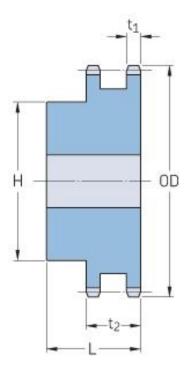

## PHS 40-2BH54

| Pitch P (in)   | 0.5   |
|----------------|-------|
| No. of teeth   | 54    |
| Diameter (in)  | 8.89  |
| Min. bore (in) | 0.94  |
| Max. bore (in) | 2.5   |
| Hub H (in)     | 3.75  |
| Hub L (in)     | 1.75  |
| Weight (lbs)   | 15.48 |