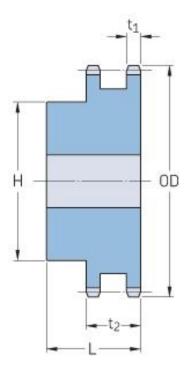

## PHS 35-2BH76

| Pitch P (in)   | 0.38  |
|----------------|-------|
| No. of teeth   | 76    |
| Diameter (in)  | 9.29  |
| Min. bore (in) | 0.75  |
| Max. bore (in) | 2.38  |
| Hub H (in)     | 3.5   |
| Hub L (in)     | 1.5   |
| Weight (lbs)   | 11.94 |