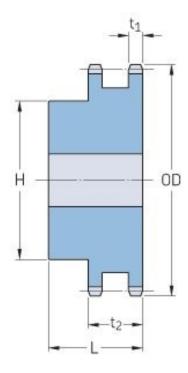

## PHS 35-2BH18

| Pitch P (in)   | 0.38 |
|----------------|------|
| No. of teeth   | 18   |
| Diameter (in)  | 2.35 |
| Min. bore (in) | 0.5  |
| Max. bore (in) | 0.81 |
| Hub H (in)     | 1.72 |
| Hub L (in)     | 1.25 |
| Weight (lbs)   | 0.84 |
|                |      |