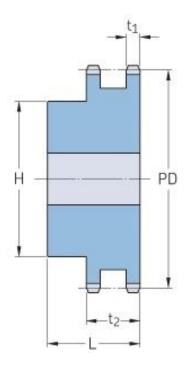

## PHS 200-2BH11

| Pitch P (in)   | 2.5   |
|----------------|-------|
| No. of teeth   | 11    |
| Diameter (in)  | 10.02 |
| Min. bore (in) | 2     |
| Max. bore (in) | 3.75  |
| Hub H (in)     | 5.5   |
| Hub L (in)     | 5.88  |
| Weight (lbs)   | 57    |