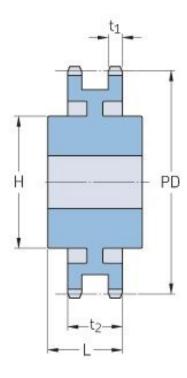

## PHS 160-2CH45

| Pitch P (in)   | 2    |
|----------------|------|
| No. of teeth   | 45   |
| Diameter (in)  | 29.8 |
| Min. bore (in) | 1.5  |
| Max. bore (in) | 7    |
| Hub H (in)     | 10   |
| Hub L (in)     | 7.13 |
| Weight (lbs)   | 431  |