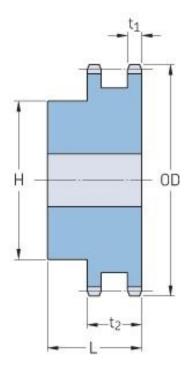

## PHS 160-2BH25

| Pitch P (in)   | 2     |
|----------------|-------|
| No. of teeth   | 25    |
| Diameter (in)  | 17.03 |
| Min. bore (in) | 2     |
| Max. bore (in) | 5.38  |
| Hub H (in)     | 7.5   |
| Hub L (in)     | 4.75  |
| Weight (lbs)   | 187   |
|                |       |