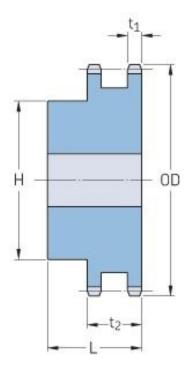

Sprockets ANSI Duplex, Pilot Bore

## PHS 160-2BH23

| Pitch P (in)   | 2     |
|----------------|-------|
| No. of teeth   | 23    |
| Diameter (in)  | 15.75 |
| Min. bore (in) | 2     |
| Max. bore (in) | 5.38  |
| Hub H (in)     | 7.5   |
| Hub L (in)     | 4.75  |
| Weight (lbs)   | 157   |
|                |       |