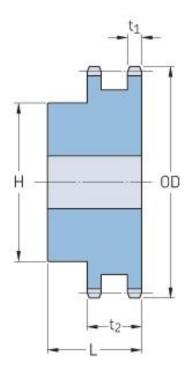

## PHS 160-2BH22

| Pitch P (in)   | 2     |
|----------------|-------|
| No. of teeth   | 22    |
| Diameter (in)  | 15.11 |
| Min. bore (in) | 2     |
| Max. bore (in) | 5.38  |
| Hub H (in)     | 7.5   |
| Hub L (in)     | 4.75  |
| Weight (lbs)   | 141   |