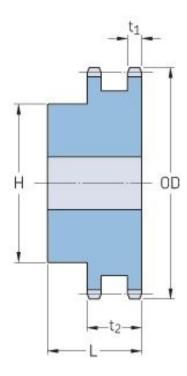

## PHS 160-2BH21

| Pitch P (in)   | 2     |
|----------------|-------|
| No. of teeth   | 21    |
| Diameter (in)  | 14.47 |
| Min. bore (in) | 2     |
| Max. bore (in) | 5.38  |
| Hub H (in)     | 7.5   |
| Hub L (in)     | 4.75  |
| Weight (lbs)   | 130   |