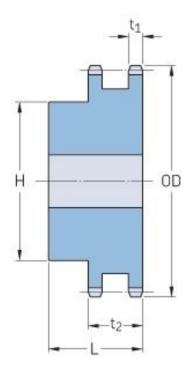

## PHS 160-2BH17

| Pitch P (in)   | 2    |
|----------------|------|
| No. of teeth   | 17   |
| Diameter (in)  | 11.9 |
| Min. bore (in) | 2    |
| Max. bore (in) | 5.25 |
| Hub H (in)     | 7    |
| Hub L (in)     | 4.75 |
| Weight (lbs)   | 91   |
|                |      |