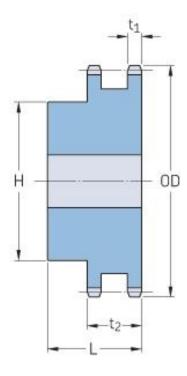

## PHS 160-2BH13

| Pitch P (in)   | 2    |
|----------------|------|
| No. of teeth   | 13   |
| Diameter (in)  | 9.31 |
| Min. bore (in) | 2    |
| Max. bore (in) | 4    |
| Hub H (in)     | 6    |
| Hub L (in)     | 4.75 |
| Weight (lbs)   | 48   |