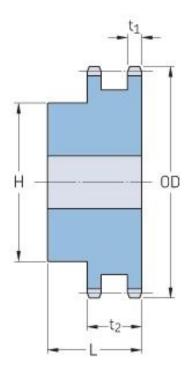

## PHS 140-2BH25

| Pitch P (in)   | 1.75 |
|----------------|------|
| No. of teeth   | 25   |
| Diameter (in)  | 14.9 |
| Min. bore (in) | 1.75 |
| Max. bore (in) | 5.25 |
| Hub H (in)     | 7    |
| Hub L (in)     | 4    |
| Weight (lbs)   | 120  |