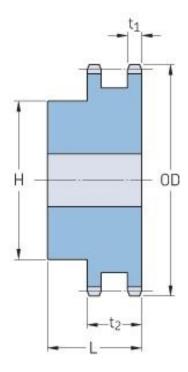

## PHS 140-2BH22

| Pitch P (in)   | 1.75  |
|----------------|-------|
| No. of teeth   | 22    |
| Diameter (in)  | 13.22 |
| Min. bore (in) | 1.75  |
| Max. bore (in) | 5.25  |
| Hub H (in)     | 7     |
| Hub L (in)     | 4     |
| Weight (lbs)   | 94    |
|                |       |