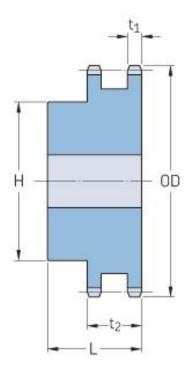

## PHS 140-2BH21

| Pitch P (in)   | 1.75  |
|----------------|-------|
| No. of teeth   | 21    |
| Diameter (in)  | 12.66 |
| Min. bore (in) | 1.75  |
| Max. bore (in) | 5.25  |
| Hub H (in)     | 7     |
| Hub L (in)     | 4     |
| Weight (lbs)   | 82    |