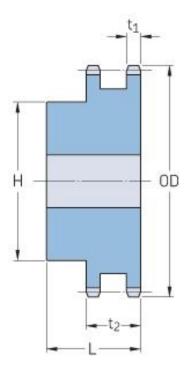

## PHS 120-2BH14

| Pitch P (in)   | 1.5  |
|----------------|------|
| No. of teeth   | 14   |
| Diameter (in)  | 7.47 |
| Min. bore (in) | 1.5  |
| Max. bore (in) | 3.31 |
| Hub H (in)     | 5    |
| Hub L (in)     | 3.75 |
| Weight (lbs)   | 25.6 |