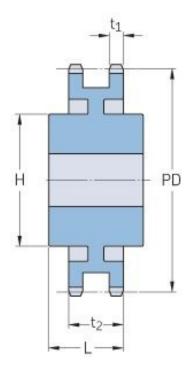

## PHS 100-2CH70

| Pitch P (in)   | 1.25  |
|----------------|-------|
| No. of teeth   | 70    |
| Diameter (in)  | 28.58 |
| Min. bore (in) | 1.5   |
| Max. bore (in) | 5.38  |
| Hub H (in)     | 7.5   |
| Hub L (in)     | 5     |
| Weight (lbs)   | 197   |
|                |       |