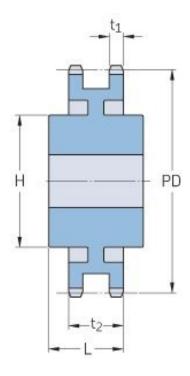

## PHS 100-2CH35

| Pitch P (in)   | 1.25  |
|----------------|-------|
| No. of teeth   | 35    |
| Diameter (in)  | 14.64 |
| Min. bore (in) | 1.5   |
| Max. bore (in) | 3.81  |
| Hub H (in)     | 6     |
| Hub L (in)     | 4.25  |
| Weight (lbs)   | 75    |