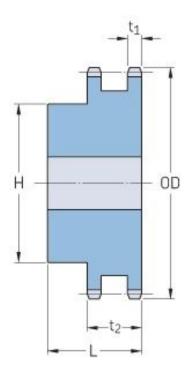

## PHS 100-2BH30

| Pitch P (in)   | 1.25  |
|----------------|-------|
| No. of teeth   | 30    |
| Diameter (in)  | 12.64 |
| Min. bore (in) | 1.5   |
| Max. bore (in) | 3.75  |
| Hub H (in)     | 5.75  |
| Hub L (in)     | 3.38  |
| Weight (lbs)   | 65    |