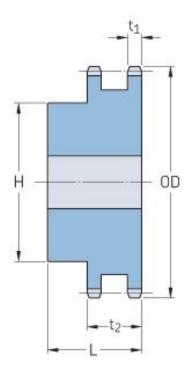

## PHS 100-2BH25

| Pitch P (in)   | 1.25  |
|----------------|-------|
| No. of teeth   | 25    |
| Diameter (in)  | 10.65 |
| Min. bore (in) | 1.25  |
| Max. bore (in) | 3.75  |
| Hub H (in)     | 5.75  |
| Hub L (in)     | 3.38  |
| Weight (lbs)   | 48.5  |