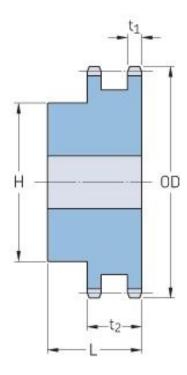

## PHS 100-2BH16

| Pitch P (in)   | 1.25 |
|----------------|------|
| No. of teeth   | 16   |
| Diameter (in)  | 7.03 |
| Min. bore (in) | 1.25 |
| Max. bore (in) | 3.31 |
| Hub H (in)     | 5    |
| Hub L (in)     | 3.13 |
| Weight (lbs)   | 20.1 |
|                |      |