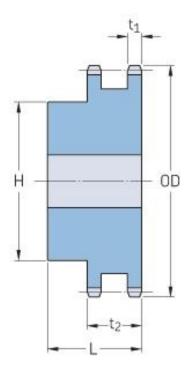

## PHS 100-2BH14

| Pitch P (in)   | 1.25 |
|----------------|------|
| No. of teeth   | 14   |
| Diameter (in)  | 6.23 |
| Min. bore (in) | 1.13 |
| Max. bore (in) | 2.75 |
| Hub H (in)     | 4.19 |
| Hub L (in)     | 2.88 |
| Weight (lbs)   | 13.6 |