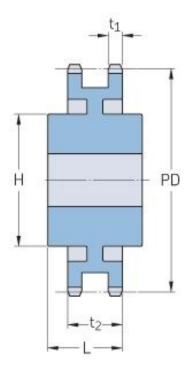

## PHS 80-2CH95

| Pitch P (in)   | 1     |
|----------------|-------|
| No. of teeth   | 95    |
| Diameter (in)  | 30.83 |
| Min. bore (in) | 1.5   |
| Max. bore (in) | 4     |
| Hub H (in)     | 6     |
| Hub L (in)     | 4.25  |
| Weight (lbs)   | 165   |