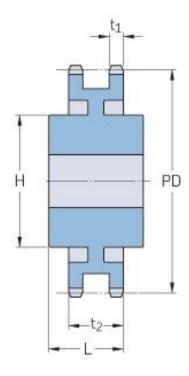

## PHS 80-2CH76

| Pitch P (in)   | 1     |
|----------------|-------|
| No. of teeth   | 76    |
| Diameter (in)  | 24.78 |
| Min. bore (in) | 1.5   |
| Max. bore (in) | 3.81  |
| Hub H (in)     | 6     |
| Hub L (in)     | 4     |
| Weight (lbs)   | 113   |