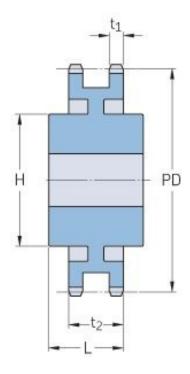

## PHS 80-2CH68

| Pitch P (in)   | 1     |
|----------------|-------|
| No. of teeth   | 68    |
| Diameter (in)  | 22.23 |
| Min. bore (in) | 1.5   |
| Max. bore (in) | 3.81  |
| Hub H (in)     | 6     |
| Hub L (in)     | 4     |
| Weight (lbs)   | 96.2  |