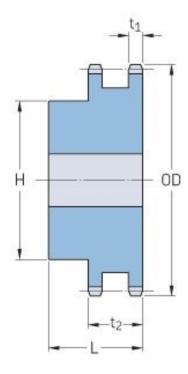

## PHS 80-2BH45

| Korak P (in)            | 1    |
|-------------------------|------|
| Broj zuba               | 45   |
| Promjer (in)            | 14.9 |
| Minimalni otvor<br>(in) | 1.25 |
| Minimalni otvor<br>(in) | 3.75 |
| Glavčina H (in)         | 5.75 |
| Glavčina L (in)         | 3.13 |
| Težina (lbs)            | 73.5 |
|                         | J    |