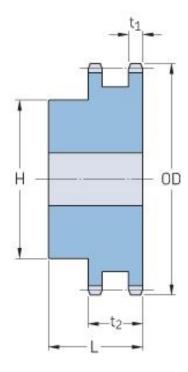

## PHS 80-2BH42

| Pitch P (in)   | 1     |
|----------------|-------|
| No. of teeth   | 42    |
| Diameter (in)  | 13.94 |
| Min. bore (in) | 1.25  |
| Max. bore (in) | 3.75  |
| Hub H (in)     | 5.75  |
| Hub L (in)     | 3.13  |
| Weight (lbs)   | 71.5  |
|                |       |