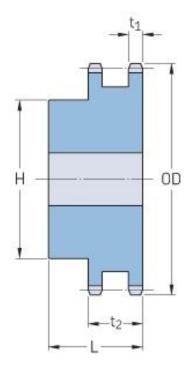

## PHS 80-2BH36

| Pitch P (in)   | 1     |
|----------------|-------|
| No. of teeth   | 36    |
| Diameter (in)  | 12.03 |
| Min. bore (in) | 1.25  |
| Max. bore (in) | 3.75  |
| Hub H (in)     | 5.75  |
| Hub L (in)     | 3.13  |
| Weight (lbs)   | 54.2  |
|                |       |