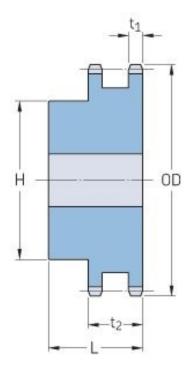

## PHS 80-2BH35

| Pitch P (in)   | 1     |
|----------------|-------|
| No. of teeth   | 35    |
| Diameter (in)  | 11.71 |
| Min. bore (in) | 1.25  |
| Max. bore (in) | 3.75  |
| Hub H (in)     | 5.75  |
| Hub L (in)     | 3     |
| Weight (lbs)   | 49.1  |
|                | /     |