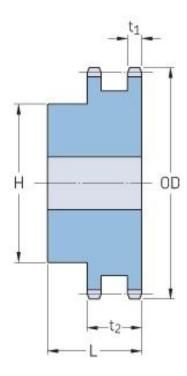

## PHS 80-2BH23

| Pitch P (in)   | 1    |
|----------------|------|
| No. of teeth   | 23   |
| Diameter (in)  | 7.88 |
| Min. bore (in) | 1    |
| Max. bore (in) | 3.31 |
| Hub H (in)     | 5    |
| Hub L (in)     | 2.75 |
| Weight (lbs)   | 22.8 |