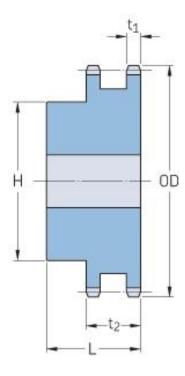

## PHS 80-2BH14

| Pitch P (in)   | 1    |
|----------------|------|
| No. of teeth   | 14   |
| Diameter (in)  | 4.98 |
| Min. bore (in) | 1    |
| Max. bore (in) | 2.38 |
| Hub H (in)     | 3.47 |
| Hub L (in)     | 2.5  |
| Weight (lbs)   | 7.6  |