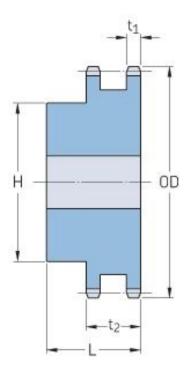

## PHS 80-2BH13

| Pitch P (in)   | 1    |
|----------------|------|
| No. of teeth   | 13   |
| Diameter (in)  | 4.66 |
| Min. bore (in) | 1    |
| Max. bore (in) | 2.25 |
| Hub H (in)     | 3.16 |
| Hub L (in)     | 2.5  |
| Weight (lbs)   | 6.3  |