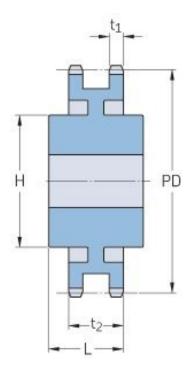

## PHS 60-2CH72

| Pitch P (in)   | 0.75  |
|----------------|-------|
| No. of teeth   | 72    |
| Diameter (in)  | 17.63 |
| Min. bore (in) | 1.25  |
| Max. bore (in) | 3.31  |
| Hub H (in)     | 5     |
| Hub L (in)     | 3     |
| Weight (lbs)   | 53.74 |