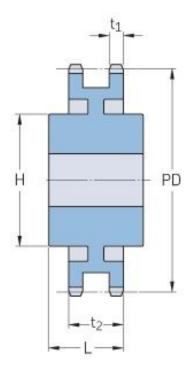

## PHS 60-2CH68

| Pitch P (in)   | 0.75  |
|----------------|-------|
| No. of teeth   | 68    |
| Diameter (in)  | 16.67 |
| Min. bore (in) | 1.25  |
| Max. bore (in) | 3.31  |
| Hub H (in)     | 5     |
| Hub L (in)     | 3     |
| Weight (lbs)   | 53.68 |