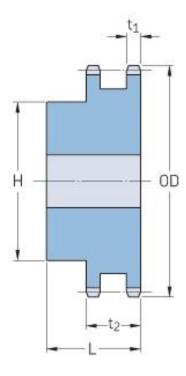

## PHS 60-2BH60

| Pitch P (in)   | 0.75  |
|----------------|-------|
| No. of teeth   | 60    |
| Diameter (in)  | 14.76 |
| Min. bore (in) | 1.25  |
| Max. bore (in) | 3.25  |
| Hub H (in)     | 4.75  |
| Hub L (in)     | 2.75  |
| Weight (lbs)   | 63.1  |