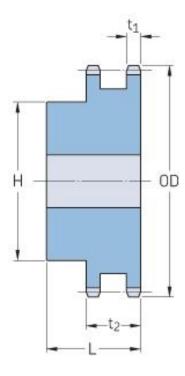

## PHS 60-2BH42

| Pitch P (in)   | 0.75  |
|----------------|-------|
| No. of teeth   | 42    |
| Diameter (in)  | 10.46 |
| Min. bore (in) | 1.25  |
| Max. bore (in) | 3.25  |
| Hub H (in)     | 4.75  |
| Hub L (in)     | 2.75  |
| Weight (lbs)   | 33.08 |