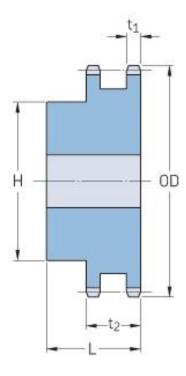

## PHS 60-2BH40

| Pitch P (in)   | 0.75  |
|----------------|-------|
| No. of teeth   | 40    |
| Diameter (in)  | 9.98  |
| Min. bore (in) | 1.25  |
| Max. bore (in) | 3.25  |
| Hub H (in)     | 4.75  |
| Hub L (in)     | 2.75  |
| Weight (lbs)   | 30.84 |