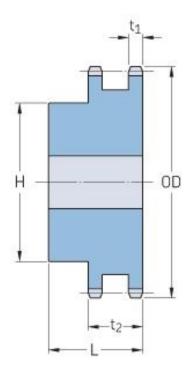

## PHS 60-2BH36

| Pitch P (in)   | 0.75  |
|----------------|-------|
| No. of teeth   | 36    |
| Diameter (in)  | 9.02  |
| Min. bore (in) | 1.25  |
| Max. bore (in) | 3     |
| Hub H (in)     | 4.5   |
| Hub L (in)     | 2.38  |
| Weight (lbs)   | 23.82 |