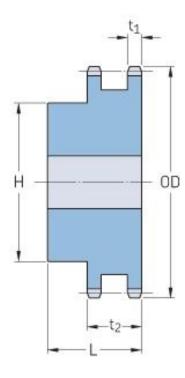

## PHS 60-2BH32

| Pitch P (in)   | 0.75  |
|----------------|-------|
| No. of teeth   | 32    |
| Diameter (in)  | 8.07  |
| Min. bore (in) | 1.25  |
| Max. bore (in) | 3     |
| Hub H (in)     | 4.5   |
| Hub L (in)     | 2.38  |
| Weight (lbs)   | 19.52 |