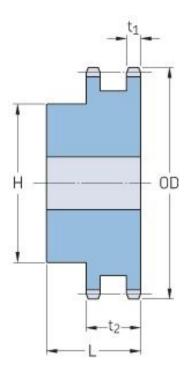

## PHS 60-2BH13

| Pitch P (in)   | 0.75 |
|----------------|------|
| No. of teeth   | 13   |
| Diameter (in)  | 3.49 |
| Min. bore (in) | 1    |
| Max. bore (in) | 1.5  |
| Hub H (in)     | 2.25 |
| Hub L (in)     | 2.13 |
| Weight (lbs)   | 2.6  |