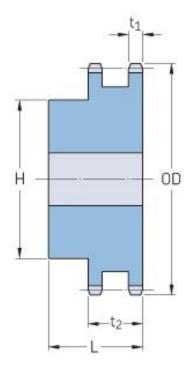

## PHS 50-2BH48

| Pitch P (in)   | 0.63  |
|----------------|-------|
| No. of teeth   | 48    |
| Diameter (in)  | 9.91  |
| Min. bore (in) | 1.19  |
| Max. bore (in) | 2.75  |
| Hub H (in)     | 4.25  |
| Hub L (in)     | 2.38  |
| Weight (lbs)   | 24.08 |
|                |       |