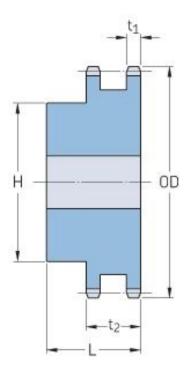

## PHS 50-2BH42

| Pitch P (in)   | 0.63  |
|----------------|-------|
| No. of teeth   | 42    |
| Diameter (in)  | 8.72  |
| Min. bore (in) | 1.19  |
| Max. bore (in) | 2.75  |
| Hub H (in)     | 4     |
| Hub L (in)     | 2.13  |
| Weight (lbs)   | 17.92 |