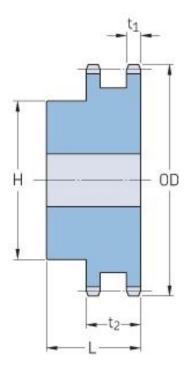

## PHS 50-2BH30

| Pitch P (in)   | 0.63 |
|----------------|------|
| No. of teeth   | 30   |
| Diameter (in)  | 6.32 |
| Min. bore (in) | 1    |
| Max. bore (in) | 2.5  |
| Hub H (in)     | 3.75 |
| Hub L (in)     | 1.88 |
| Weight (lbs)   | 9.4  |